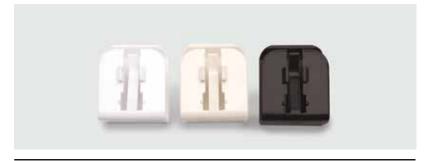

# Bed Rail Clips, CL, CB, CBK

# Patented Bed Rail Clip for One-Piece Telephones

### **Product Features**

- Fits most Hill-Rom<sub>®</sub> beds
- Offers greater convenience to patients
- Constructed of high-impact ABS plastic
- Available in white, cream, and black

Visit our website for detailed product specs: