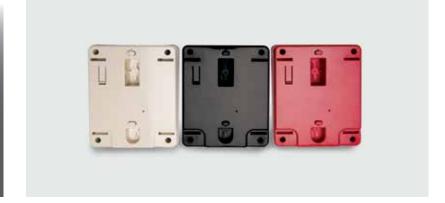

### BD1

# **Wall-Mountable Brackets for Desk Set Telephones**

#### **Product Features**

- Fits most Med-Pat D-Series telephones
- Offers greater convenience to patient
- Secure when attached
- · Detaches easily
- Constructed of high-impact ABS plastic
- Available in cream, black, and red