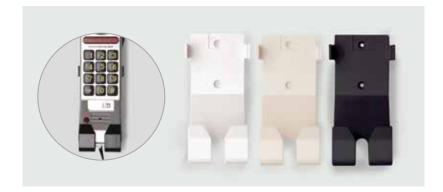

## **BR31**

# Wall-Mountable Telephone Holder

### **Product Features**

- Fits most Med-Pat one-piece telephones
- Easily mounts to any wall or cabinet with two screws
- Constructed of high-impact ABS plastic
- Available in white, cream, and black